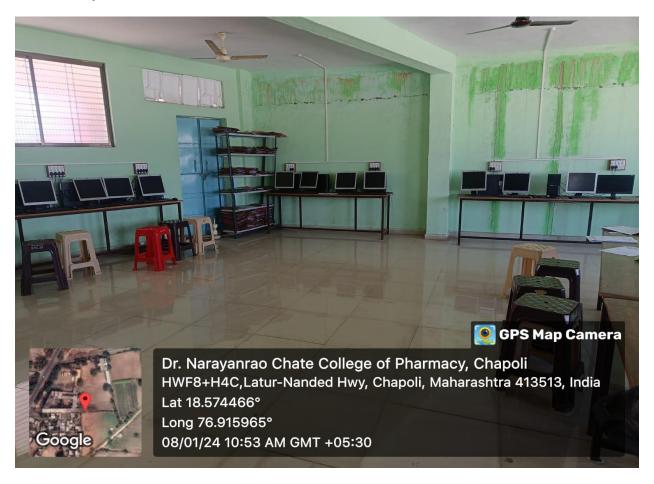

# **Computer Lab**

The institute has Wi-Fi facility and well-furnished Computer & Language labs with computers connected by LAN & internet enabled.

**Computor Lab** 